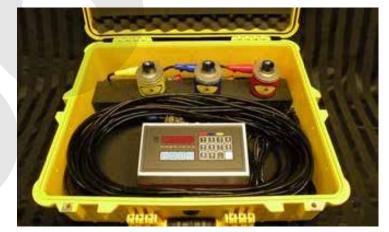

M2000-3-10CS standard light to medium aircraft weighing kit, click this picture to go directly to our quote page

M2000-3-25CS standard aircraft weighing kit, click this picture to go to our quote page

**Boeing P-8 Poseidon** (737 series) under axle scale kits are available starting at \$8995.00 for our M2000-3-250CS COTS- kits are in production and being sold for commercial aircraft supporting the 737 and A320 series aircraft.

We sell both the scale and jack packages, call us for a quote! Large jet scales for under axle, under wing and fuselage are available.

\$5995.00 M2000-3-10CS This kit works great on the UH72 Lakota (EC145), Bell OH59 Kiowa, MH-6, AH-6, MD series, light and medium helicopters. Fixed wing Beech RC-12, Cessna UC35. Beech T-1A.

Lear C-21. 10,000lbs each cell, three cell kit is capable of 30,000lbs total. One inch mounting on the top of the jack. Optional jack adapters are available to ensure a proper fit on most jack top rams. COTS unit in production, runs on 110V or 220V Euro, easy to use and deploy with. CCR Registered, Cage 1YXM4

\$6495.00 M2000-3-25CS This kit is for larger aircraft, Gulfstream C-20F/G/H/J, General Dynamics F16, Douglas F/A18, Northrup EA- 6B, Fairchild Warthog A-10 and many other aircraft in this class. Three 25,000lb cells give the user 75,000lbs total scale system. One inch top of jack mounting.