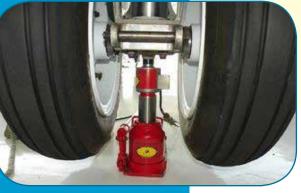

We sell both the scale and jack packages, call us for a quote! Large jet scales for under axle, under wing and fuselage are available.

\$5995.00 M2000-3-10CS This kit works great on the UH72 Lakota (EC145), Bell OH59 Kiowa, MH-6, AH-6, MD series, light and medium helicopters. Fixed wing Beech RC-12, Cessna UC35. Beech T-1A.

Lear C-21. 10,000lbs each cell, three cell kit is capable of 30,000lbs total. One inch mounting on the top of the jack. Optional jack adapters are available to ensure a proper fit on most jack top rams. COTS unit in production, runs on 110V or 220V Euro, easy to use and deploy with. CCR Registered, Cage 1YXM4