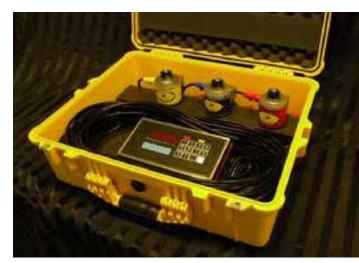

M2000-3-10CS standard light to medium aircraft weighing kit, click this picture to go directly to our quote page

M2000-3-25CS standard aircraft weighing kit, click this picture to go to our quote page

**Boeing P-8 Poseidon** (737 series) under axle scale kits are available starting at \$8995.00 for our M2000-3-250CS COTS- kits are in production and being sold for commercial aircraft supporting the 737 and A320 series aircraft.

We sell both the scale and jack packages, call us for a quote! Large jet scales for under axle, under wing and fuselage are available.

\$5995.00 M2000-3-10CS This kit works great on the UH72 Lakota (EC145), Bell OH59 Kiowa, MH-6, AH-6, MD series, light and medium helicopters. Fixed wing Beech RC-12, Cessna UC35. Beech T-1A.

Lear C-21. 10,000lbs each cell, three cell kit is capable of 30,000lbs total. One inch mounting on the top of the jack. Optional jack adapters are available to ensure a proper fit on most jack top rams. COTS unit in production, runs on 110V or 220V Euro, easy to use and deploy with. CCR Registered, Cage 1YXM4

\$6495.00 M2000-3-25CS This kit is for larger aircraft, Gulfstream C-20F/G/H/J, General Dynamics F16, Douglas F/A18, Northrup EA- 6B, Fairchild Warthog A-10 and many other aircraft in this class. Three 25,000lb cells give the user 75,000lbs total scale system. One inch top of jack mounting.