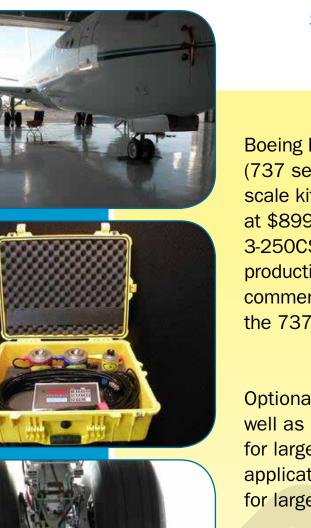

M2000-3-10CS standard light to medium aircraft weighing kit, click this picture to go directly to our quote page

M2000-3-25CS standard aircraft weighing kit, click this picture to go to our quote page

**Boeing P-8 Poseidon** (737 series) under axle scale kits are available starting at \$8995.00 for our M2000-3-250CS COTS- kits are in production and being sold for commercial aircraft supporting the 737 and A320 series aircraft.

Optional jacks are available as well as other kit configurations for large multi wheel gear applications. See our 707 page for large two point axle systems.

Call 561-281-6179 or email us at: larryjackson@jawsscales.com